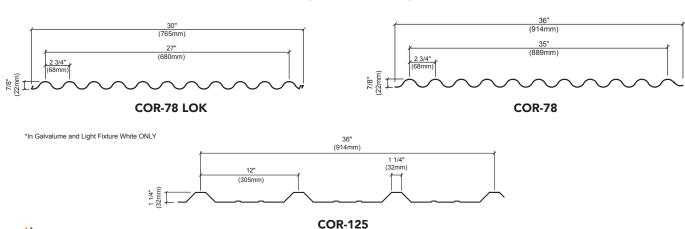

## **PROFILE TYPES**

634 LONGFIELD STREET MOUNT BRYDGES, ON NOL 1W0 OFFICE. 519.264.1255 TOLL FREE. 844.481.8881

| COLOURS              | 29ga.      | 26ga.                   | 22ga.                   | 16ga.      |
|----------------------|------------|-------------------------|-------------------------|------------|
| GALVALUME PLUS*      | lacksquare | lacksquare              | 0                       | 0          |
| CHARCOAL*            | 0          | lacksquare              | 0                       | 0          |
| STONE GREY*          | 0          | $\overline{\mathbf{G}}$ | 0                       | 0          |
| BLACK*               | 0          | $\overline{\mathbf{G}}$ | 0                       | 0          |
| COFFEE               | 0          | lacksquare              | 0                       | 0          |
| BEIGE                | 0          | lacksquare              | 0                       | 0          |
| TAN                  | 0          | $\Box$                  | 0                       | 0          |
| DARK RED             | 0          | $\overline{\mathbf{Y}}$ | 0                       | 0          |
| TILE RED             | 0          | left                    | 0                       | 0          |
| HERON BLUE           | 0          | $\mathbf{r}$            | 0                       | 0          |
| MELCHER'S GREEN      | 0          | $\overline{\mathbf{Y}}$ | 0                       | 0          |
| BONE WHITE*          | lacksquare | $\overline{\mathbf{Y}}$ | 0                       | 0          |
| WHITE WHITE          | 0          | $\checkmark$            | 0                       | 0          |
| CAMBRIDGE WHITE*     | 0          | 0                       | 0                       | lacksquare |
| BRIGHT WHITE         | 0          | $\overline{\mathbf{Y}}$ | 0                       | 0          |
| LIGHT FIXTURE WHITE* | lacksquare | left                    | $\overline{\mathbf{Y}}$ | 0          |