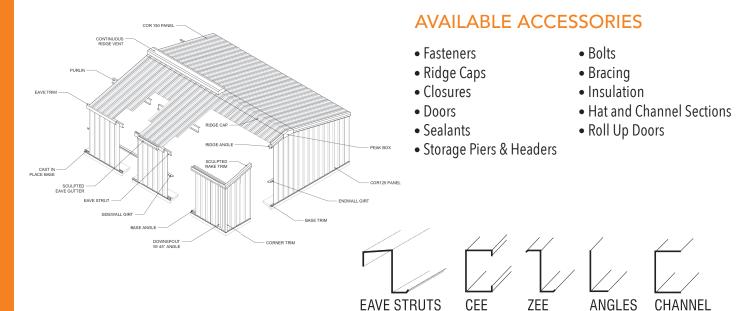

\overline{\mathbf{Y}}$ | 0                       | 0          |
| BONE WHITE*          | lacksquare | $\overline{\mathbf{Y}}$ | 0                       | 0          |
| WHITE WHITE          | 0          | $\checkmark$            | 0                       | 0          |
| CAMBRIDGE WHITE*     | 0          | 0                       | 0                       | lacksquare |
| BRIGHT WHITE         | 0          | $\overline{\mathbf{Y}}$ | 0                       | 0          |
| LIGHT FIXTURE WHITE* | lacksquare | left                    | $\overline{\mathbf{Y}}$ | 0          |

PLEASE NOTE: Colours labelled with an asterisk are in stock. Minimum quantities and/or extended leadtimes may be required for colours not in stock. Check with your MetalCor sales representative to confirm availability.